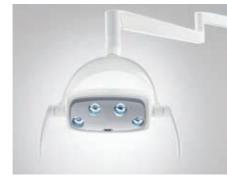

# Two operating light options - always optimal illumination

Two choices of LED lights for optimal illumination of the operating field. Our premium operating light LEDview Plus offers with its polychrome LEDs and sophisticated technical features natural light in perfection.

LEDlight

LEDview Plus