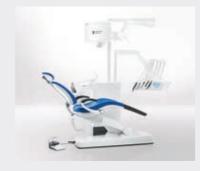

# Great value you can rely on

Your work day is complex and places many different demands on the treatment center you choose. Intego Pro gives you the perfect solution: Choose from two treatment concepts that you can configure flexibly. Whether you select a whip arm or a hanging hoses design – every option offers optimal performance at a fair price.

#### CS - The whip arm design

The **whip arm design** is ideal for the widest range of treatment situations with four-handed or two-handed dentistry. The dentist element can be rotated by up to 240° for optimal positioning. The maximum distance between the dentist element and instruments is 90 cm.