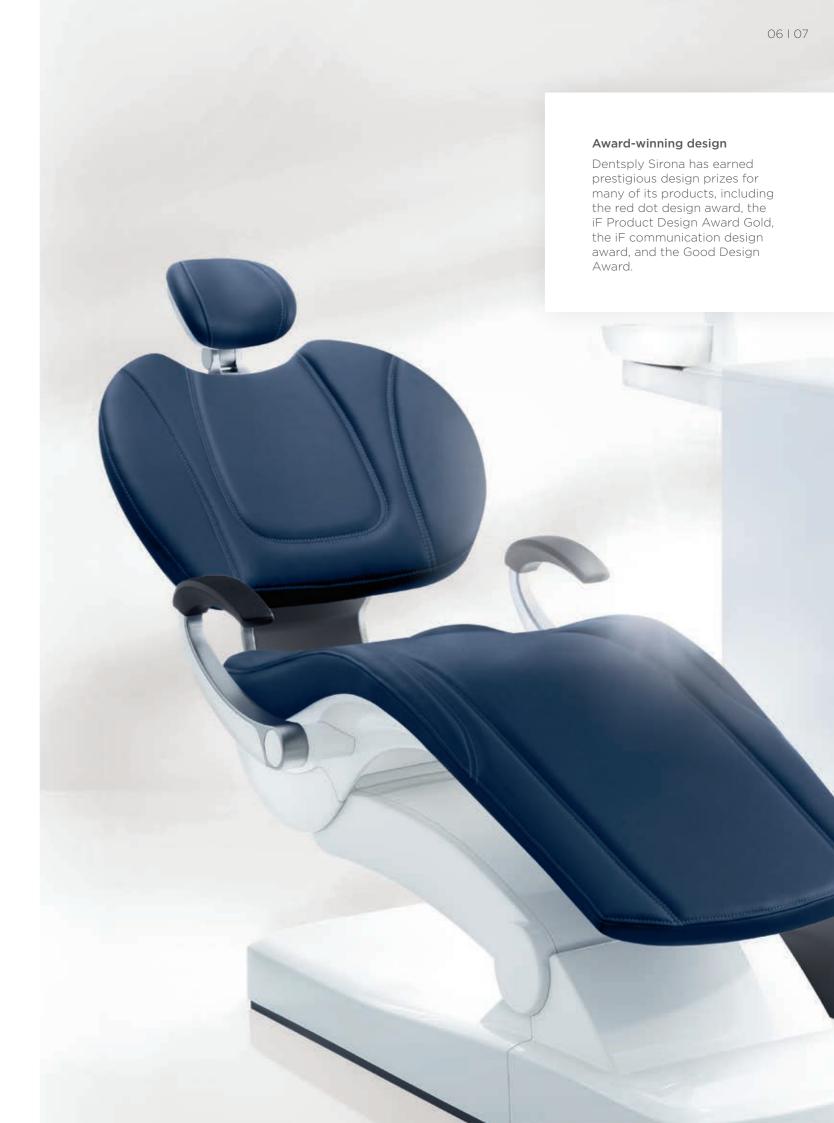

# Ergonomic design you can rely on

The treatment center is the heart of your practice. Intego Pro perfectly combines appearance and functionality – so you can work comfortably under optimal conditions. In addition to their harmonious design, coordinated components and variety of color combinations, Intego Pro treatment centers meet the strict criteria of our ergonomics concept. Intego Pro fits the style of your practice – and your taste.

# Impressive patient comfort

Your patients will also appreciate this comfort: The Intego Pro patient chair has an ergonomic design and, together with the headrest, ensures that your patients are especially comfortable. The chair lowers far enough so that even shorter patients can get in and out easily. And there is no doubt – patients who are comfortable feel more secure and remain loyal to your practice.