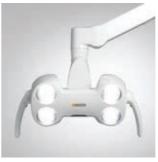

#### Assistant element: Comfort or Compact

Both assistant elements are very space-saving and ensure maximum freedom of movement. With the Comfort model, you can work comfortably even without an assistant.

Comfort assistant element

Compact assistant element