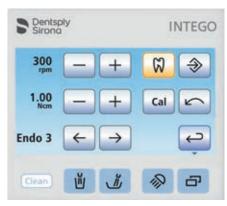

#### Integration possibilities for endodontic treatments

#### ApexLocator

An ApexLocator can also be integrated into the EasyTouch to allow for permanent control of the working depth during endodontic treatment and a reduction of X-ray exposure.

#### **Integrated Torque Control**

Speed and torque are adjustable, and the motor stops automatically when the set maximum torque is reached. This ensures greater safety and perfect workflow for endodontic treatment.