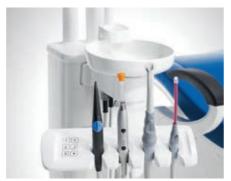

#### CS - The whip arm design

The **whip arm design** is ideal for the widest range of treatment situations with four-handed or two-handed dentistry. The dentist element can be rotated by up to 240° for optimal positioning. The maximum distance between the dentist element and instruments is 90 cm.

### Optimum visibility

- Perfect illumination of the treatment area LEDview Plus or LEDlight operating light, LED instrument light
- Flexible headrests
  Flat or double
  articulating headrest
- Perfect intraoral images SiroCam F, AF or AF+, 22" HD monitor on the treatment center

#### Integrated workflow

- Intuitive operation
   EasyPad user interface or EasyTouch touchscreen

   Integrated tabletop device
- functions
  Integrated torque control for endodontics, ApexLocator on the EasyTouch
- Modern equipment
   Innovative instruments, modern patient communication system Sivision, USB, SD card and Ethernet interface

#### Perfect results

- Clinically perfect
- Esthetically perfect
- Perfect for the success of your practice

- 1 Sprayvit E
- Optimal visibility due to integrated LED light.
- Sterilizable brushless motor with speed and torque control during treatment. Especially lightweight, compact and with a wide speed range.
- SiroSonic L scaler
  Handpiece and tips can be sterilized. Controlled, straight oscillation with electronic power and water control.
- SiroCam F or AF or AF+

#### ntego Pro

The Comfort water unit and assistant element are based on a comprehensive infection prevention concept.

Integrated disinfection system
Permanent disinfection of all water
lines with Dentosept P. Automatic
sanitizing function for regular intensive disinfection. Can also be used
as a self-contained water supply.

Integrated cleaning adapters
For automatic purging of instrument hoses (Autopurge) and sanitization of the water lines.

Chemical suction hose cleaning
Cleaning agent container for
chemical flushing of the suction lines.
The concentration of cleaning agents
can be individually adjusted.