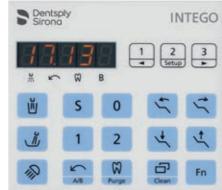

l visibility due to integrated LED light.
- Sterilizable brushless motor with speed and torque control during treatment. Especially lightweight, compact and with a wide speed range.
- SiroSonic L scaler
  Handpiece and tips can be sterilized. Controlled, straight oscillation with electronic power and water control.
- SiroCam F or AF or AF+

  Detailed intraoral images with the easy to operate SiroCam F or AF/AF+ with autofocus.



# Intuitive operation

Difficult treatments require your full concentration.
This is why Intego Pro is intuitive – with two state-of-the-art, intuitive user interfaces and innovative instruments for stress-free treatment.
So you can concentrate on what's really important – your patient and a perfect treatment result.

#### State-of-the-art, intuitive interfaces





#### EasyPad

Clear and intuitive user interface - standard in Intego Pro.

#### EasyTouch

This user interface can be optionally integrated. More operating comfort thanks to intuitive touchscreen technology and additional operating and display options.

#### Integration possibilities for endodontic treatments





#### ApexLocator

An ApexLocator can also be integrated into the EasyTouch to allow for permanent control of the working depth during endodontic treatment and a reduction of X-ray exposure.

#### **Integrated Torque Control**

Speed and torque are adjustable, and the motor stops automatically when the set maximum torque is reached. This ensures greater safety and perfect workflow for endodontic treatment.

# Impressive patient comfort

Your patients will also appreciate this