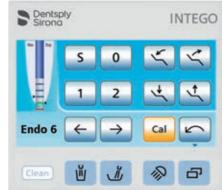

#### Integration possibilities for endodontic treatments

#### ApexLocator

An ApexLocator can also be integrated into the EasyTouch to allow for permanent control of the working depth during endodontic treatment and a reduction of X-ray exposure.

#### **Integrated Torque Control**

Speed and torque are adjustable, and the motor stops automatically when the set maximum torque is reached. This ensures greater safety and perfect workflow for endodontic treatment.