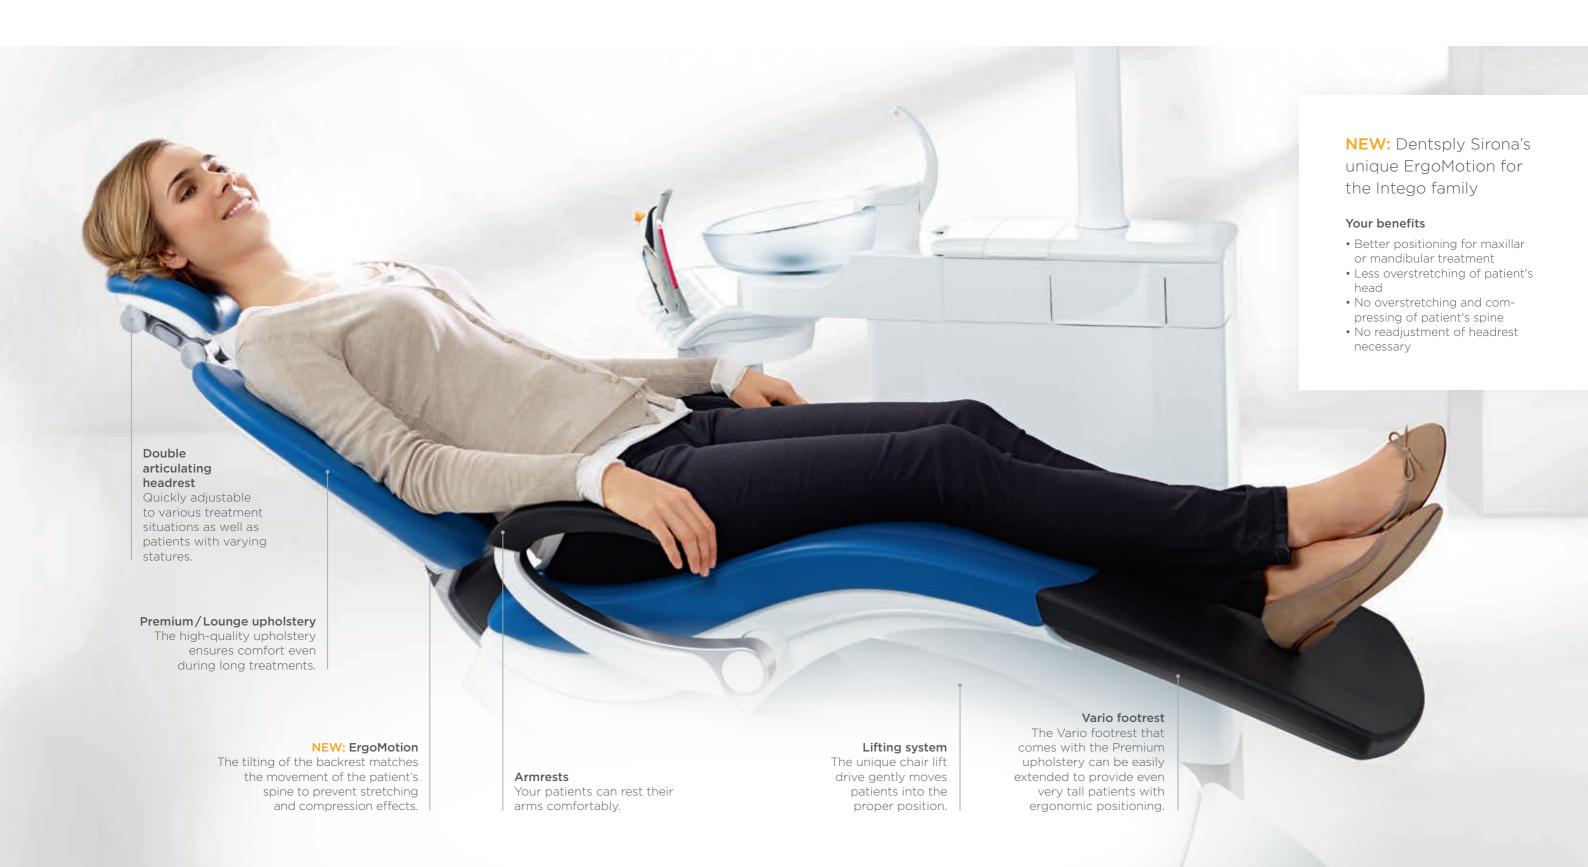

# 2 Comfortable positioning

- Easy adjustment of the treatment center Flexible height adjustment, swiveling cuspidor
- Greater patient comfort Gentle chair lift drive, armrests, Vario footrest, comfortable upholstery, ErgoMotion

# Impressive patient comfort

Your patients will also appreciate this comfort: The Intego Pro patient chair has an ergonomic design and, together with the headrest, ensures that your patients are especially comfortable. The chair lowers far enough so that even shorter patients can get in and out easily. And there is no doubt – patients who are comfortable feel more secure and remain loyal to your practice.

#### Choice of two headrests

The flat headrest can be adjusted quickly and flexibly. Optionally, you can select a double articulating headrest that is easier to position and allows you optimal visibility even in difficult-to-see areas.

Flat headrest

Double articulating headrest