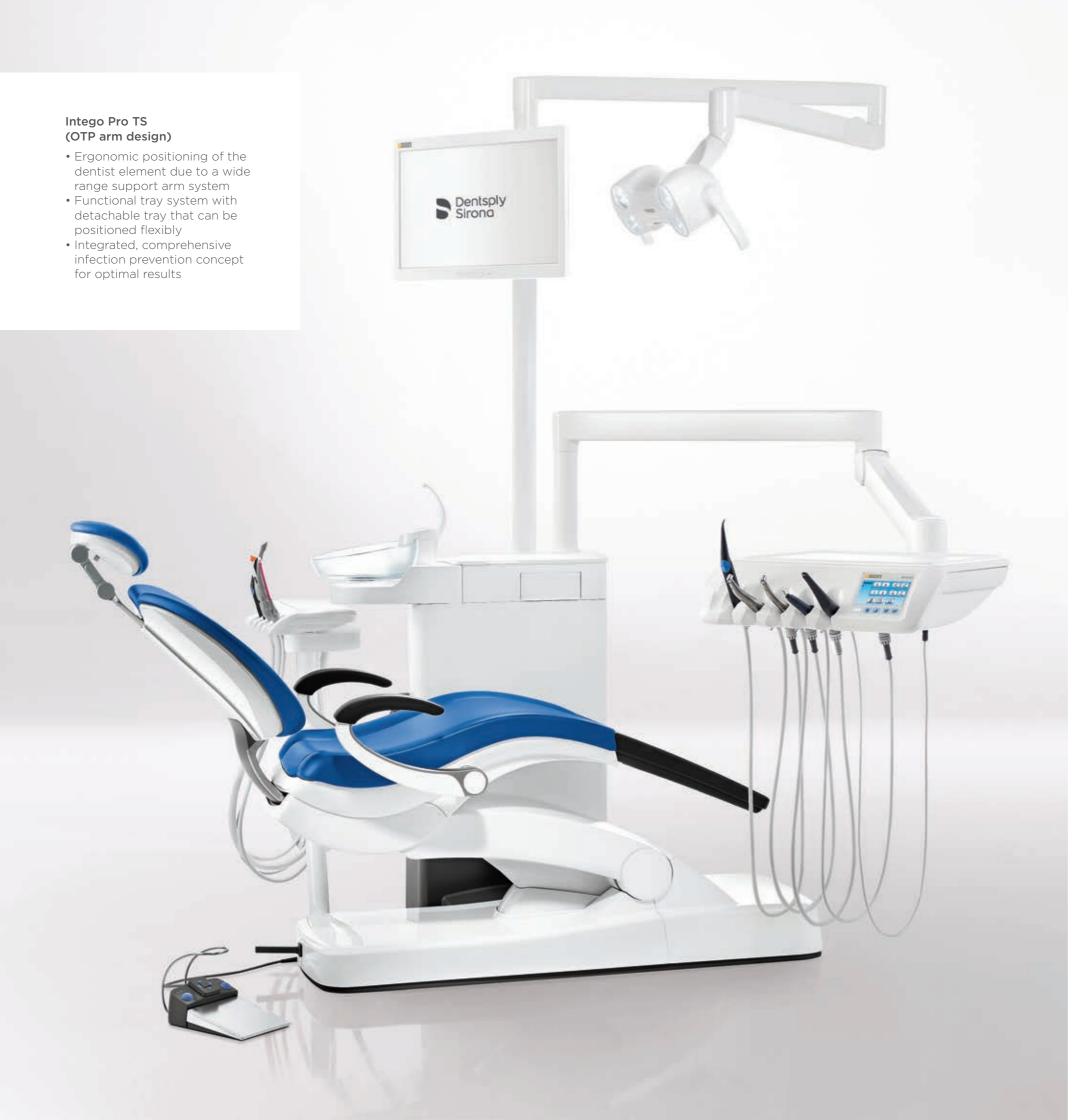

#### CS - The whip arm design

The **whip arm design** is ideal for the widest range of treatment situations with four-handed or two-handed dentistry. The dentist element can be rotated by up to 240° for optimal positioning. The maximum distance between the dentist element and instruments is 90 cm.

# Ergonomic design you can rely on

The treatment center is the heart of your practice. Intego Pro perfectly combines appearance and functionality – so you can work comfortably under optimal conditions. In addition to their harmonious design, coordinated components and variety of color combinations, Intego Pro treatment centers meet the strict criteria of our ergonomics concept. Intego Pro fits the style of your practice – and your taste.

#### TS version with hanging hoses

- The height of the dentist element can be adjusted and held in place with a pneumatic brake
- Ergonomic design with flexibly positionable dentist element and movable tray holder
- Ample instrument area on the dentist element and tray holder

#### CS version with whip arms

- Ideal for the widest range of treatment situations, regardless of two-handed or four-handed treatment
- Optimum reach of instrument hoses: up to 90 cm
- The height of the dentist element can be adjusted and held in place with a pneumatic brake