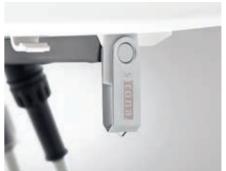

With this HD monitor, you can explain intra-oral camera and X-ray images, software and planning views, videos and PowerPoint presentations to your patient directly at the treatment center.

Integrated USB interface

Sivision 22" AC monitor