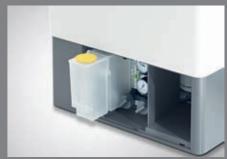

Integrated cleaning adapters
For automatic purging of instrument hoses (Autopurge) and sanitization of the water lines.

Chemical suction hose cleaning
Cleaning agent container for
chemical flushing of the suction lines.
The concentration of cleaning agents
can be individually adjusted.