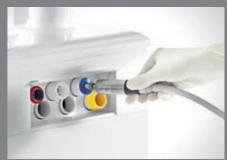

#### Interfaces: flexible into the future

A network interface in the patient chair and a USB port in the dentist or assistant element allow you to integrate new functions and network your practice – troubleshooting by your service technician is also much easier.