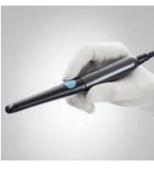

#### Perfect results

- Clinically perfect
- Esthetically perfect
- Perfect for the success of your practice

- 1 Sprayvit E
- Optimal visibility due to integrated LED light.
- Sterilizable brushless motor with speed and torque control during treatment. Especially lightweight, compact and with a wide speed range.
- SiroSonic L scaler
  Handpiece and tips can be sterilized. Controlled, straight oscillation with electronic power and water control.
- SiroCam F or AF or AF+

  Detailed intraoral images with the easy to operate SiroCam F or AF/AF+ with autofocus.