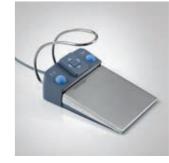

## 1 Intuitive sitting

- More freedom of movement Thin backrest for ideal freedom of leg movement, flexible positioning of the foot control
- Optimized instrument placement
  Perfect coordination of dentist and assistant elements, flexible positioning of the additional tray in the whip arm and hanging hose models
- Comfortable working stools Hugo, Carl, Paul

# 2 Comfortable positioning

- Easy adjustment of the treatment center Flexible height adjustment, swiveling cuspidor
- Greater patient comfort Gentle chair lift drive, armrests, Vario footrest, comfortable upholstery, ErgoMotion