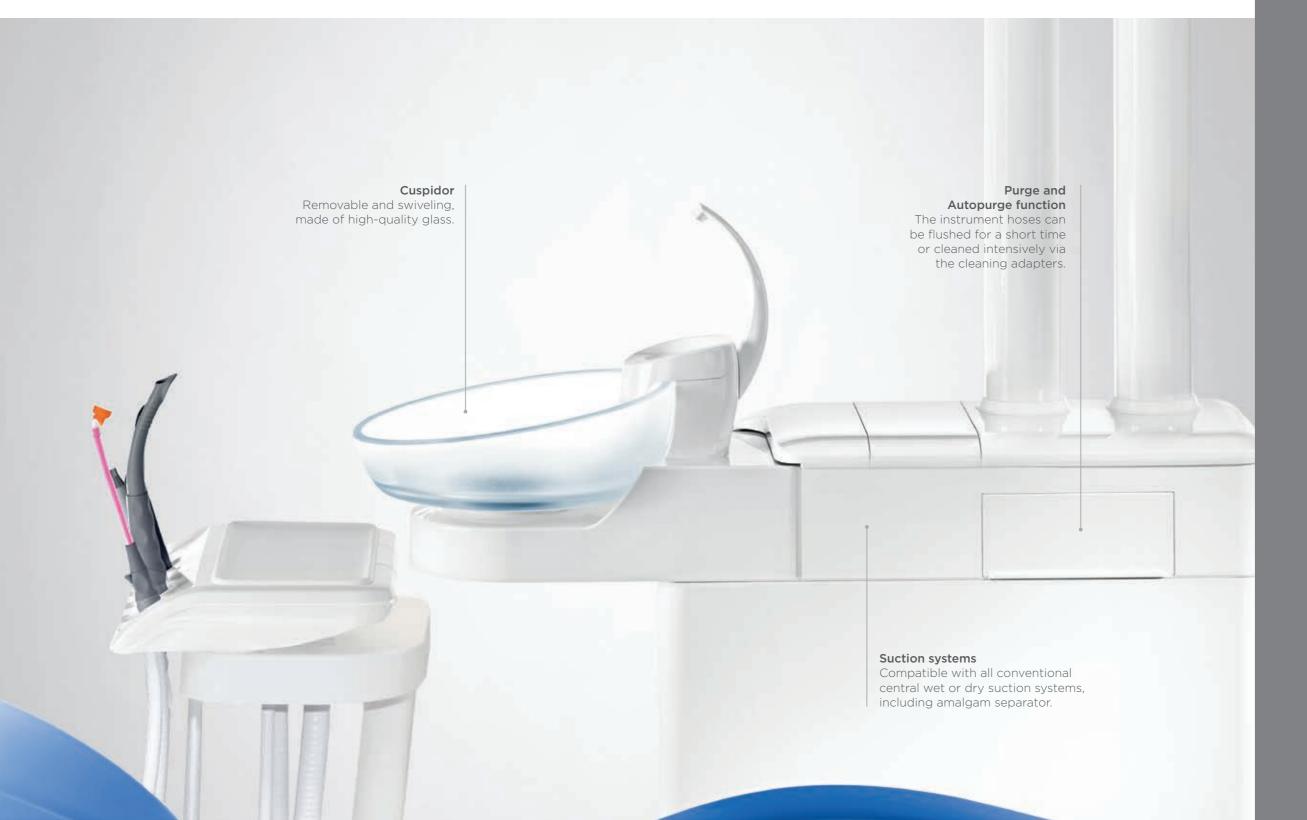

#### ntego Pro

The Comfort water unit and assistant element are based on a comprehensive infection prevention concept.

Integrated disinfection system
Permanent disinfection of all water
lines with Dentosept P. Automatic
sanitizing function for regular intensive disinfection. Can also be used
as a self-contained water supply.

Integrated cleaning adapters
For automatic purging of instrument hoses (Autopurge) and sanitization of the water lines.

Chemical suction hose cleaning
Cleaning agent container for
chemical flushing of the suction lines.
The concentration of cleaning agents
can be individually adjusted.