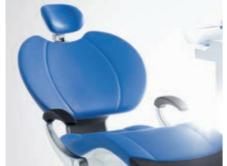

# Impressive patient comfort

Your patients will also appreciate this comfort: The Intego Pro patient chair has an ergonomic design and, together with the headrest, ensures that your patients are especially comfortable. The chair lowers far enough so that even shorter patients can get in and out easily. And there is no doubt – patients who are comfortable feel more secure and remain loyal to your practice.

#### Premium upholstery

The high-quality, seamless upholstery ensures comfort even during long treatments.

#### Lounge upholstery

Soft, pleasant surface material and comfortable padding for utmost relaxation. Contoured surface for perfect positioning.