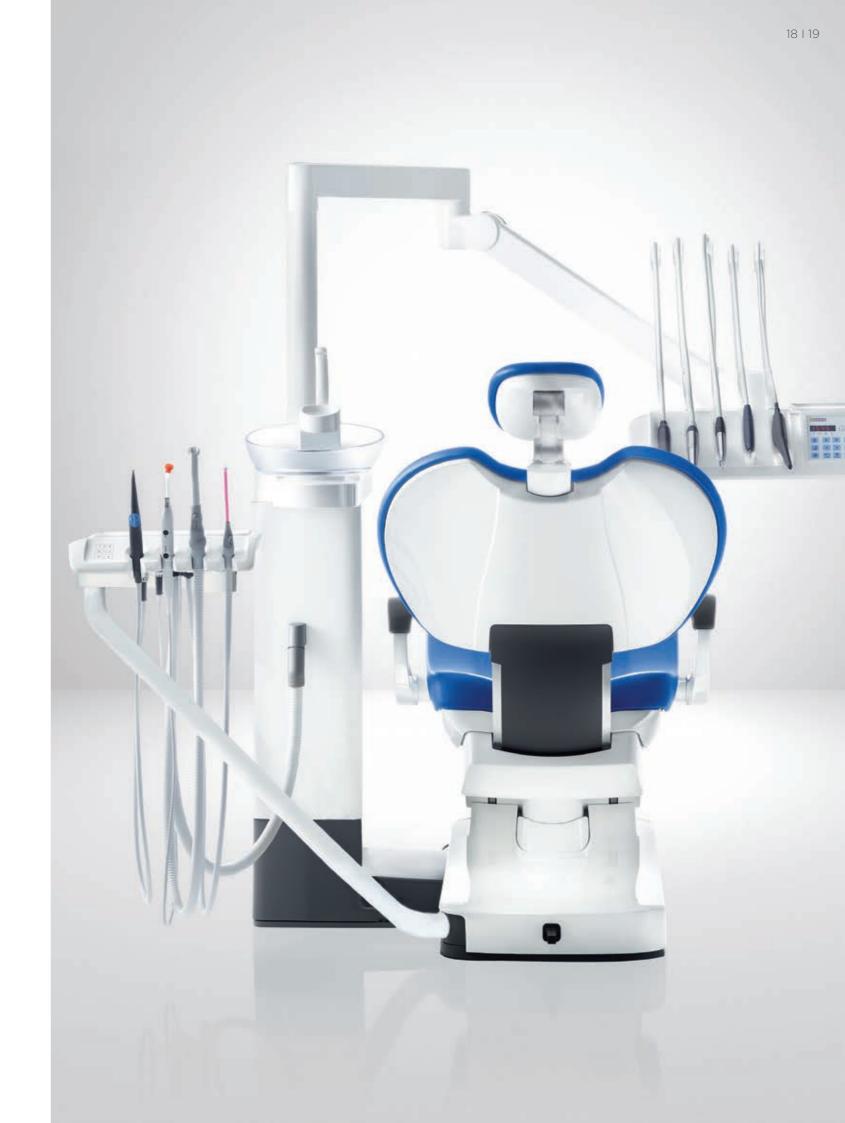

# Intego Pro

# Your reliable partner

Intego Pro is the best treatment center of its class. It is based on the innovative power and award-winning design of our existing treatment centers. As a reliable partner for an efficient practice, Intego Pro has all the features that provide optimal support: ergonomic design for better workflows, high quality standards in processing and design, and a great value – this is why Intego Pro is our performance class.

# Great value you can rely on

Your work day is complex and places many different demands on the treatment center you choose. Intego Pro gives you the perfect solution: Choose from two treatment concepts that you can configure flexibly. Whether you select a whip arm or a hanging hoses design – every option offers optimal performance at a fair price.

#### CS - The whip arm design

The **whip arm design** is ideal for the widest range of treatment situations with four-handed or two-handed dentistry. The dentist element can be rotated by up to 240° for optimal positioning. The maximum distance between the dentist element and instruments is 90 cm.