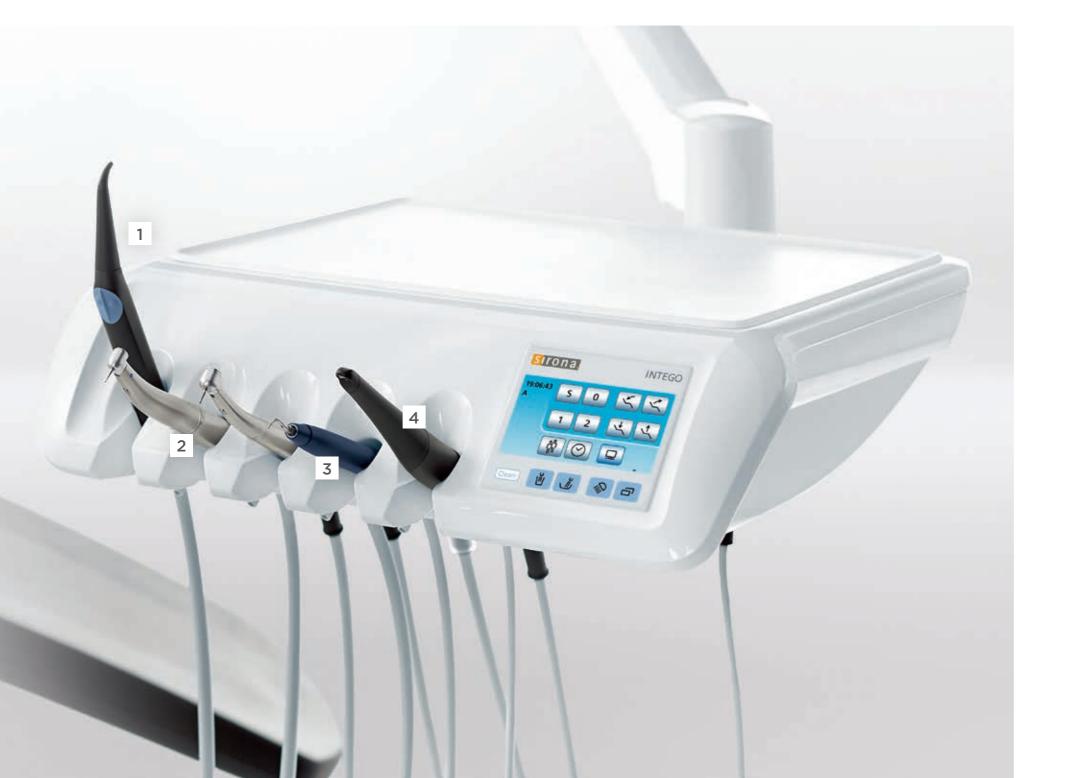

#### Perfect results

- Clinically perfect
- Esthetically perfect
- Perfect for the success of your practice

- 1 Sprayvit E
- Optimal visibility due to integrated LED light.
- Sterilizable brushless motor with speed and torque control during treatment. Especially lightweight, compact and with a wide speed range.
- SiroSonic L scaler
  Handpiece and tips can be sterilized. Controlled, straight oscillation with electronic power and water control.
- SiroCam F or AF or AF+

  Detailed intraoral images with the easy to operate SiroCam F or AF/AF+ with autofocus.