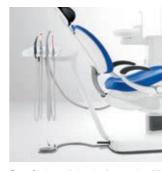

# Great value you can rely on

Your work day is complex and places many different demands on the treatment center you choose. Intego Pro gives you the perfect solution: Choose from two treatment concepts that you can configure flexibly. Whether you select a whip arm or a hanging hoses design – every option offers optimal performance at a fair price.

#### Your benefits at a glance

- Integrated, comprehensive infection prevention concept for optimal results.
- EasyTouch touchscreen and integrated foot control concept for easy, intuitive operation.
- Flexible assistant element suitable for two- or four-handed treatment.
- Numerous equipment options with a great value.
- Available as the TS model with hanging hoses or CS with whip arms.

# Ergonomic design you can rely on

The treatment center is the heart of your practice. Intego Pro perfectly combines appearance and functionality – so you can work comfortably under optimal conditions. In addition to their harmonious design, coordinated components and variety of color combinations, Intego Pro treatment centers meet the strict criteria of our ergonomics concept. Intego Pro fits the style of your practice – and your taste.