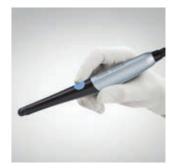

#### Perfect results

- Clinically perfect
- Esthetically perfect
- Perfect for the success of your practice

- 1 Sprayvit E
- Optimal visibility due to integrated LED light.
- Sterilizable brushless motor with speed and torque control during treatment. Especially lightweight, compact and with a wide speed range.
- SiroSonic L scaler
  Handpiece and tips can be sterilized. Controlled, straight oscillation with electronic power and water control.
- SiroCam F or AF or AF+

  Detailed intraoral images with the easy to operate SiroCam F or AF/AF+ with autofocus.