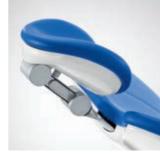

#### Perfect results

- Clinically perfect
- Esthetically perfect
- Perfect for the success of your practice

- 1 Sprayvit E
- Optimal visibility due to integrated LED light.
- Sterilizable brushless motor with speed and torque control during treatment. Especially lightweight, compact and with a wide speed range.
- SiroSonic L scaler
  Handpiece and tips can be sterilized. Controlled, straight oscillation with electronic power and water control.
- SiroCam F or AF or AF+

  Detailed intraoral images with the easy to operate SiroCam F or AF/AF+ with autofocus.