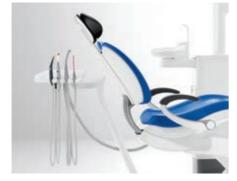

#### CS - The whip arm design

The **whip arm design** is ideal for the widest range of treatment situations with four-handed or two-handed dentistry. The dentist element can be rotated by up to 240° for optimal positioning. The maximum distance between the dentist element and instruments is 90 cm.

#### TS version with hanging hoses

- The height of the dentist element can be adjusted and held in place with a pneumatic brake
- Ergonomic design with flexibly positionable dentist element and movable tray holder
- Ample instrument area on the dentist element and tray holder

#### CS version with whip arms

- Ideal for the widest range of treatment situations, regardless of two-handed or four-handed treatment
- Optimum reach of instrument hoses: up to 90 cm
- The height of the dentist element can be adjusted and held in place with a pneumatic brake