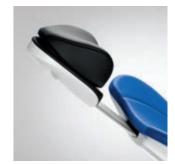

#### Choice of two headrests

The flat headrest can be adjusted quickly and flexibly. Optionally, you can select a double articulating headrest that is easier to position and allows you optimal visibility even in difficult-to-see areas.

Flat headrest

Double articulating headrest