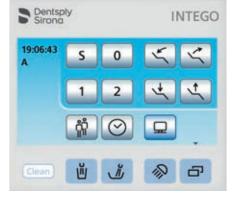

#### EasyTouch

This user interface can be optionally integrated. More operating comfort thanks to intuitive touchscreen technology and additional operating and display options.