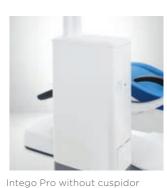

#### Water unit

- Comfort design
- Ready for the integration of an automatic disinfection device
- Integrated cleaning adapters
- Cuspidor with manual swivel function
- Wet suction with multi-station valve
- Integrated water flush suction hose cleaning
- Water heater

| Water unit                                                                                               |  |
|----------------------------------------------------------------------------------------------------------|--|
| Prepared for integrated disinfection device                                                              |  |
| Cuspidor with manual swivel function                                                                     |  |
| White cuspidor                                                                                           |  |
| Glas cuspidor                                                                                            |  |
| Water unit without cuspidor                                                                              |  |
| Multi-station valve for standard wet suction                                                             |  |
| Cuspidor valve for standard wet suction                                                                  |  |
| Automatic separator                                                                                      |  |
| Amalgam separator                                                                                        |  |
| Integrated disinfection system with permanent waterline disinfection and automatic sanitization function |  |
| Water heater                                                                                             |  |
| Water flush suction hose cleaning system                                                                 |  |
| Chemical suction hose cleaning system                                                                    |  |