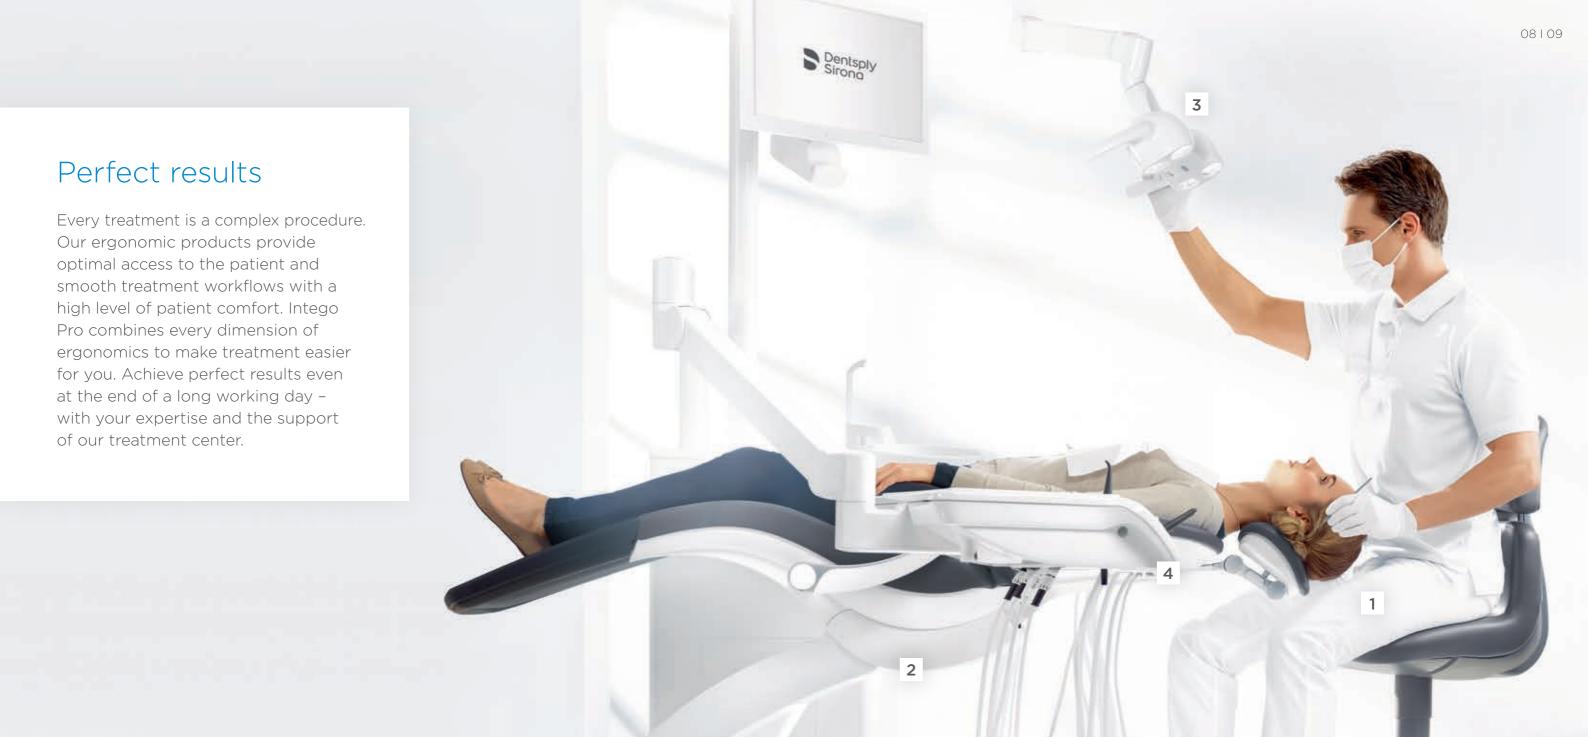

# Ergonomic design you can rely on

The treatment center is the heart of your practice. Intego Pro perfectly combines appearance and functionality – so you can work comfortably under optimal conditions. In addition to their harmonious design, coordinated components and variety of color combinations, Intego Pro treatment centers meet the strict criteria of our ergonomics concept. Intego Pro fits the style of your practice – and your taste.

## 1 Intuitive sitting

- More freedom of movement Thin backrest for ideal freedom of leg movement, flexible positioning of the foot control
- Optimized instrument placement
  Perfect coordination of dentist and assistant elements, flexible positioning of the additional tray in the whip arm and hanging hose models
- Comfortable working stools Hugo, Carl, Paul

# 2 Comfortable positioning

- Easy adjustment of the treatment center Flexible height adjustment, swiveling cuspidor
- Greater patient comfort Gentle chair lift drive, armrests, Vario footrest, comfortable upholstery, ErgoMotion

### Optimum visibility

- Perfect illumination of the treatment area LEDview Plus or LEDlight operating light, LED instrument light
- Flexible headrests
  Flat or double
  articulating headrest
- Perfect intraoral images SiroCam F, AF or AF+, 22" HD monitor on the treatment center

#### Integrated workflow

- Intuitive operation
   EasyPad user interface or EasyTouch touchscreen

   Integrated tabletop device
- functions
  Integrated torque control for endodontics, ApexLocator on the EasyTouch
- Modern equipment
   Innovative instruments, modern patient communication system Sivision, USB, SD card and Ethernet interface

#### Perfect results

- Clinically perfect
- Esthetically perfect
- Perfect for the success of your practice

- 1 Sprayvit E
- Optimal visibility due to integrated LED light.
- Sterilizable brushless motor with speed and torque control during treatment. Especially lightweight, compact and with a wide speed range.
- SiroSonic L scaler
  Handpiece and tips can be sterilized. Controlled, straight oscillation with electronic power and water control.
- SiroCam F or AF or AF+