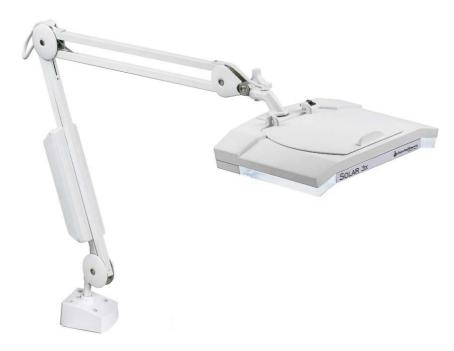

## **A7001 SOLAR LED SQUARE**

Product Group Bench Lighting with magnifying effect

Main Features ⇒ Adjustable lamp with balanced movable arm

⇒ 56 SMD LED, equally distributed around the lens to ensure shadowless lighting

⇒ 3 diopter (1.75x magnifications) lens with anti-dust lid

⇒ Fitting for bench assembly (fixed or with clamp) – or wall mounted

Lamp feature 56 SMD LED (9W) with electronic ballast

Lighting 6.400°K

Lens 1.75x magnifying effect (3 diopter), focality 200mm

Accessories supplied with Movable lens cover - clamp for side bench fixing - base for firm bench fixing -

hanger for fixed wall assembly

Lens dimension 185mm x 155mm Line tension 230v A.C. 50Hz

Absorption 10 W

Dimensions 300 x 200 x 50 mm

Arm extension 1.100mm

Weight 4,5 kg (4,9 kg packed)