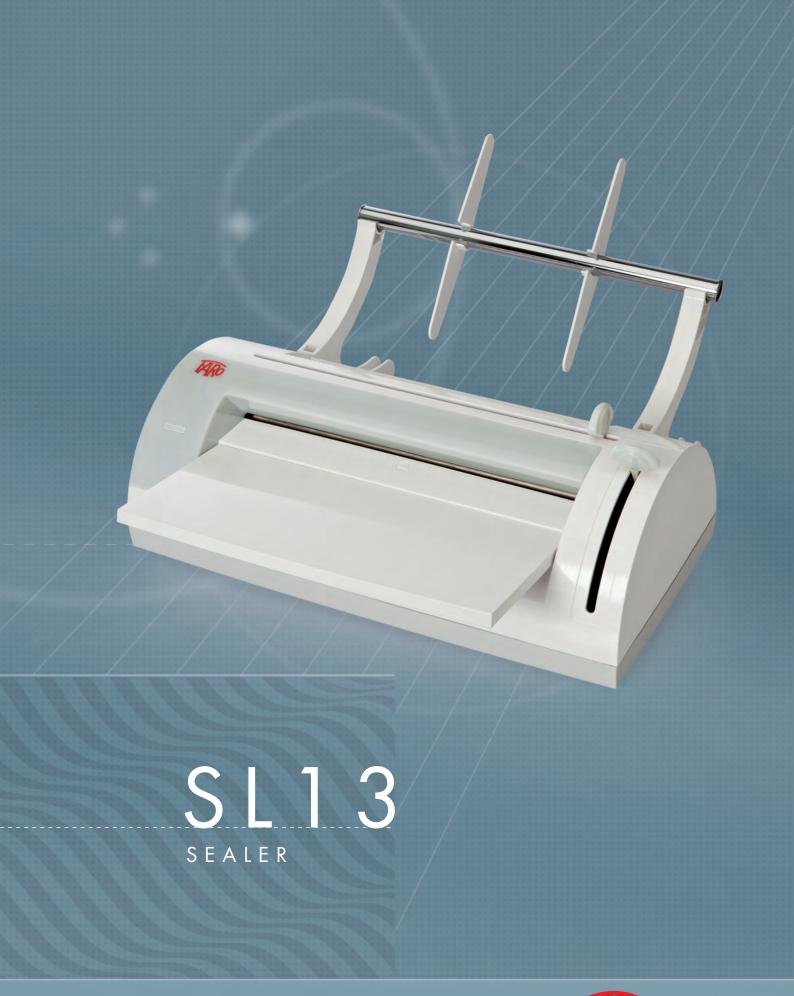

# SL13 SEALER

SL13 is the thermo-sealing machine which fits as a natural complement to the range of steam sterilisers. It is an elegantly, space-saving designed piece of equipment that is both userfriendly and reliability, even with heavy use.

## **GUARANTEED TO MAINTAIN STERILIZATION PERFORMANCE**

**SL13** is an **electronically controlled thermo-sealer** with a sealing band of 12 mm fit to resist the sterilization processes of the modern sterilizers featuring **fractioned pre-vacuum**, and to assure the sterility of the packages.

## **CONSTANT HIGH PERFORMANCE**

Efficient heat control in the welding area is achieved thanks to the **automatic temperature adjustment**, ensuring high performances. **SL13** also feature an overheating protection device and an automatic **energy-saving standby system**.

# **ERGONOMIC AND PRACTICAL DESIGN**

The **solid structure** in plastic and aluminium and the **ergonomic and minimalist shape** help to maintain a high level of hygiene, weight and overall size and **excellent stability** during use. All this with the objective of offering a product suited to the daily needs in the medical area.