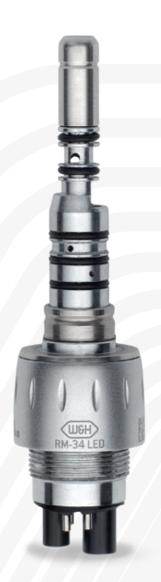

## W&H RM-34 LED coupling for Multiflex®\* connection

Simple and uncompromising: The W&H RM-34 LED coupling is ready for use right away. This means: The coupling with LED can be used in addition to conventional halogen couplings without making the slightest changes to the dental unit. Long lifespan – 24 months warranty.