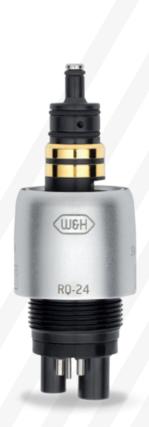

## **Versatile system interfaces** Intelligent The power The Roto Quick coupling is a connector that transfers the distribution of air, water, electricity and light between the supply hose of the dental unit and air drive. **Flexible** Versatile For all turbine handpieces, (H3W) air motors and scalers with Roto Quick connections. RQ-34

## couplings

Light, flexible and sterilizable: W&H Roto Quick couplings are versatile and suitable for use with transmission instruments with LED+, LED and halogen lights. 24 months warranty.

| Roto Quick couplings: | RQ-24  | RQ-34  | RQ-14           | RQ-03     | RQ-04           |
|-----------------------|--------|--------|-----------------|-----------|-----------------|
| Light:                | Yes    | Yes    | -               | -         | -               |
| Spray regulator:      | -      | Yes    | Yes             | -         | -               |
| Connection:           | 6-hole | 6-hole | Standard 4-hole | 2(3)-hole | Standard 4-hole |
|                       | 8      | 8      | 8               | 8         | 8               |