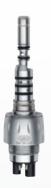

## **Versatile system interfaces** Intelligent The power The Roto Quick coupling is a connector that transfers the distribution of air, water, electricity and light between the supply hose of the dental unit and air drive. **Flexible** Versatile For all turbine handpieces, (H3W) air motors and scalers with Roto Quick connections. RQ-34

## **W&H Roto Quick**

## couplings

Light, flexible and sterilizable: W&H Roto Quick couplings are versatile and suitable for use with transmission instruments with LED+, LED and halogen lights. 24 months warranty.

| Roto Quick couplings: | RQ-24  | RQ-34  | RQ-14           | RQ-03     | RQ-04           |
|-----------------------|--------|--------|-----------------|-----------|-----------------|
| Light:                | Yes    | Yes    | -               | -         | -               |
| Spray regulator:      | -      | Yes    | Yes             | -         | -               |
| Connection:           | 6-hole | 6-hole | Standard 4-hole | 2(3)-hole | Standard 4-hole |
|                       | 8      | 8      | 8               | 8         | 8               |