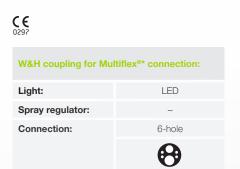

## W&H RM-34 LED coupling for Multiflex®\* connection

Simple and uncompromising: The W&H RM-34 LED coupling is ready for use right away. This means: The coupling with LED can be used in addition to conventional halogen couplings without making the slightest changes to the dental unit. Long lifespan – 24 months warranty.