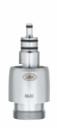

## W&H RM-34 LED coupling for Multiflex®\* connection

Simple and uncompromising: The W&H RM-34 LED coupling is ready for use right away. This means: The coupling with LED can be used in addition to conventional halogen couplings without making the slightest changes to the dental unit. Long lifespan – 24 months warranty.