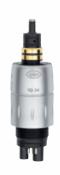

## couplings

Light, flexible and sterilizable: W&H Roto Quick couplings are versatile and suitable for use with transmission instruments with LED+, LED and halogen lights. 24 months warranty.

| Roto Quick couplings: | RQ-24  | RQ-34  | RQ-14           | RQ-03     | RQ-04           |
|-----------------------|--------|--------|-----------------|-----------|-----------------|
| Light:                | Yes    | Yes    | -               | -         | -               |
| Spray regulator:      | -      | Yes    | Yes             | -         | -               |
| Connection:           | 6-hole | 6-hole | Standard 4-hole | 2(3)-hole | Standard 4-hole |
|                       | 8      | 8      | 8               | 8         | 8               |