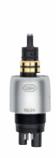

## **Versatile system interfaces** Intelligent The power The Roto Quick coupling is a connector that transfers the distribution of air, water, electricity and light between the supply hose of the dental unit and air drive. **Flexible** Versatile For all turbine handpieces, (H3W) air motors and scalers with Roto Quick connections. RQ-34