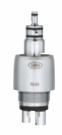

## **Versatile system interfaces** Intelligent The power The Roto Quick coupling is a connector that transfers the distribution of air, water, electricity and light between the supply hose of the dental unit and air drive. **Flexible** Versatile For all turbine handpieces, (H3W) air motors and scalers with Roto Quick connections. RQ-34

## **W&H Roto Quick**

## couplings

Light, flexible and sterilizable: W&H Roto Quick couplings are versatile and suitable for use with transmission instruments with LED+, LED and halogen lights. 24 months warranty.

| Roto Quick couplings: | RQ-24  | RQ-34  | RQ-14           | RQ-03     | RQ-04           |
|-----------------------|--------|--------|-----------------|-----------|-----------------|
| Light:                | Yes    | Yes    | -               | -         | -               |
| Spray regulator:      | -      | Yes    | Yes             | -         | -               |
| Connection:           | 6-hole | 6-hole | Standard 4-hole | 2(3)-hole | Standard 4-hole |
|                       | 8      | 8      | 8               | 8         | 8               |