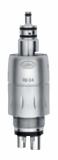

## couplings

Light, flexible and sterilizable: W&H Roto Quick couplings are versatile and suitable for use with transmission instruments with LED+, LED and halogen lights. 24 months warranty.

| Roto Quick couplings: | RQ-24  | RQ-34  | RQ-14           | RQ-03     | RQ-04           |
|-----------------------|--------|--------|-----------------|-----------|-----------------|
| Light:                | Yes    | Yes    | -               | -         | -               |
| Spray regulator:      | -      | Yes    | Yes             | -         | -               |
| Connection:           | 6-hole | 6-hole | Standard 4-hole | 2(3)-hole | Standard 4-hole |
|                       | 8      | 8      | 8               | 8         | 8               |